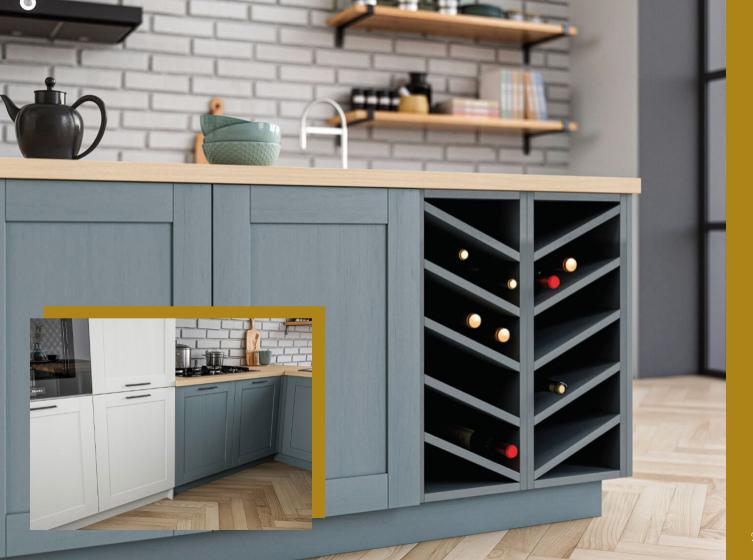

istribution of accents. The whole design is bound by subtlety creating pure harmony. This kitchen design makes use of front with a practical, milled handle. Open graphite shelves add lightness & originality to the interior.













Since the quality is built on details, **Calidream** attaches great importance to them. Precise milling cutters, precise combinations of components & materials, impeccable surfaces. The highest level of craftsmanship guaranteed by the experienced team of specialists. In **Evergreen Collection's**, we offer our proven solutions: an innovative division of drawers,

In **Evergreen Collection's**, we ofter our proven solutions: an innovative division of drawers, opening of hanging cabinets without handles & appropriately selected models of cabinets.

















#### Mono - Black Oak



Calidream offers comprehensive customer service. We want to embrace you with the feeling of safety & assurance, that every stage of work is properly taken care of. Starting from the design development, through furniture production, transport, assembly & service. Even though, the main occupation of Calidream is the production of custom-made kitchens, we are also involved in the preparation of entire house interiors - from individually designed kitchens, wardrobes, to stand-alone furniture & wall cladding.

#### North Coast







For more information, visit our website www.calidreaminteriors.com.

We will advise you in the implementation of your dream kitchen & help you not only in choosing furniture, but we will create a project & provide you with the best se