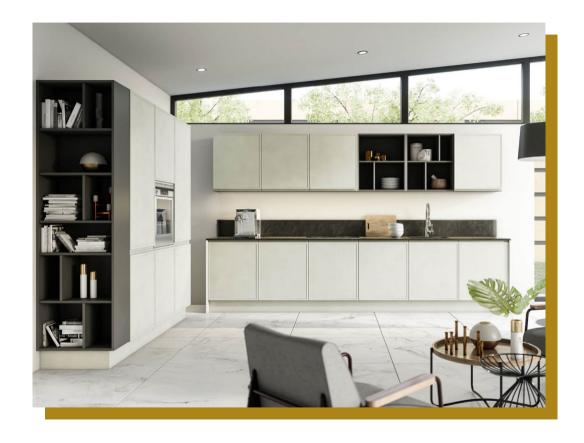

#### NOTHING DISTURBS THE BALANCE

White color is a proposal for those, who appreciate clarity of forms & universal solutions. Simplicity & consistency allow for gentle & even distribution of accents. The whole design is bound by subtlety creating pure harmony. This kitchen design makes use of front with a practical, milled handle. Open graphite shelves add lightness & originality to the interior.