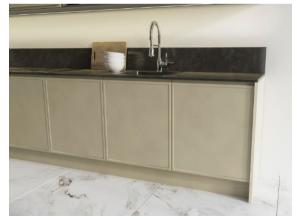

We want to show you, that everything can be achieved & combined. Elegance with coziness, warmth with functionality, modernity with retro elements. The photo shows kitchen design based on luxurious **Olivia** front. Natural materials, such as granite or marble perfectly complements this look.