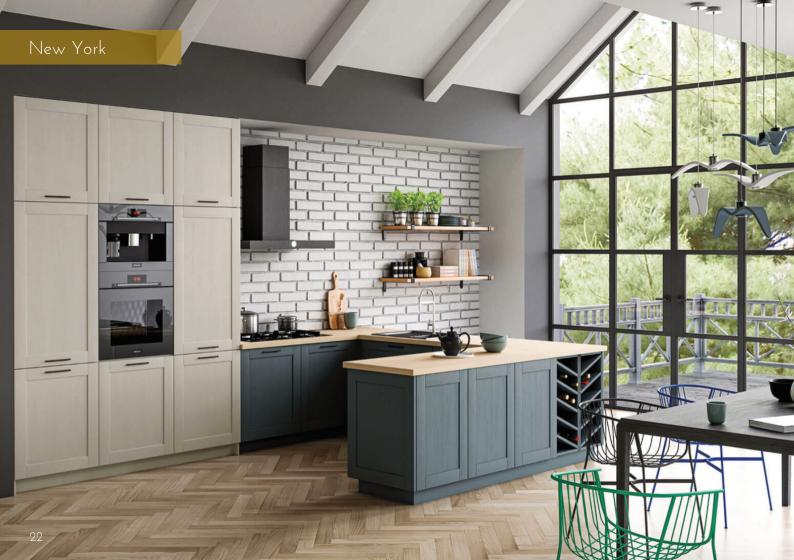

distribution of accents. The whole design is bound by subtlety creating pure harmony. This kitchen design makes use of front with a practical, milled handle. Open graphite shelves add lightness & originality to the interior.













Since the quality is built on details, **Calidream** attaches great importance to them. Precise milling cutters, precise combinations of components & materials, impeccable surfaces. The highest level of craftsmanship guaranteed by the experienced team of specialists. In **Evergreen Collection's**, we offer our proven solutions: an innovative division of drawers,

In **Evergreen Collection's**, we ofter our proven solutions: an innovative division of drawers, opening of hanging cabinets without handles & appropriately selected models of cabinets.

















#### Mono - Black Oak



Calidream offers comprehensive customer service. We want to embrace you with the feeling of safety & assurance, that every stage of work is properly taken care of. Starting from the design development, through furniture production, transport, assembly & service. Even though, the main occupation of Calidream is the production of custom-made kitchens, we are also involved in the preparation of entire house interiors - from individually designed kitchens, wardrobes, to stand-alone furniture & wall cladding.

#### North Coast







For more information, visit our website www.calidreaminteriors.com.

We will advise you in the implementation of your dream kitchen & help you not only in choosing furniture, but we will create a project & provide you with the best