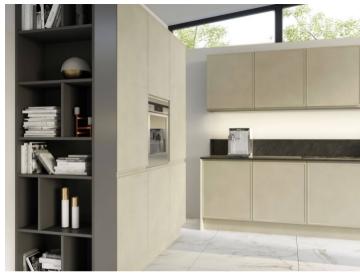

We want to show you, that everything can be achieved & combined. Elegance with coziness, warmth with functionality, modernity with retro elements. The photo shows kitchen design based on luxurious **Olivia** front. Natural materials, such as granite or marble perfectly complements this look.