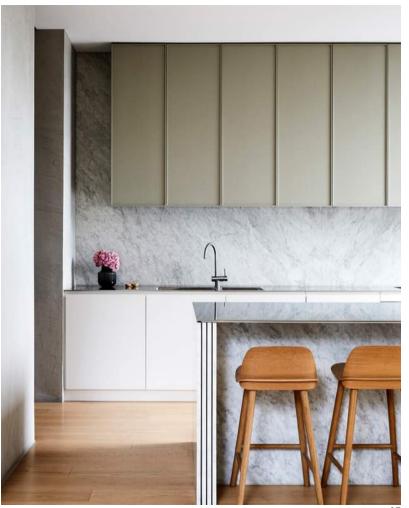

We want to show you, that everything can be achieved & combined. Elegance with coziness, warmth with functionality, modernity with retro elements. The photo shows kitchen design based on luxurious **Olivia** front. Natural materials, such as granite or marble perfectly complements this look.