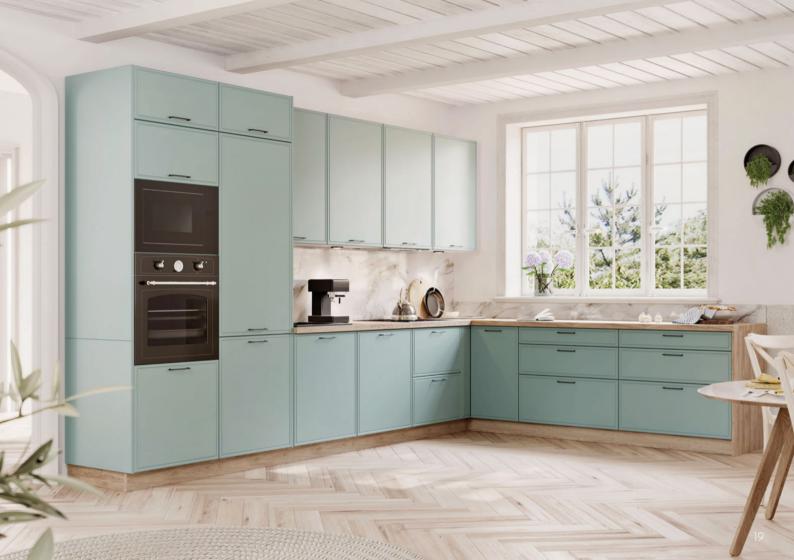

#### NOTHING DISTURBS THE BALANCE

White color is a proposal for those, who appreciate clarity of forms & universal solutions. Simplicity & consistency allow for gentle & even distribution of accents. The whole design is bound by subtlety creating pure harmony. This kitchen design makes use of front with a practical, milled handle. Open graphite shelves add lightness & originality to the interior.