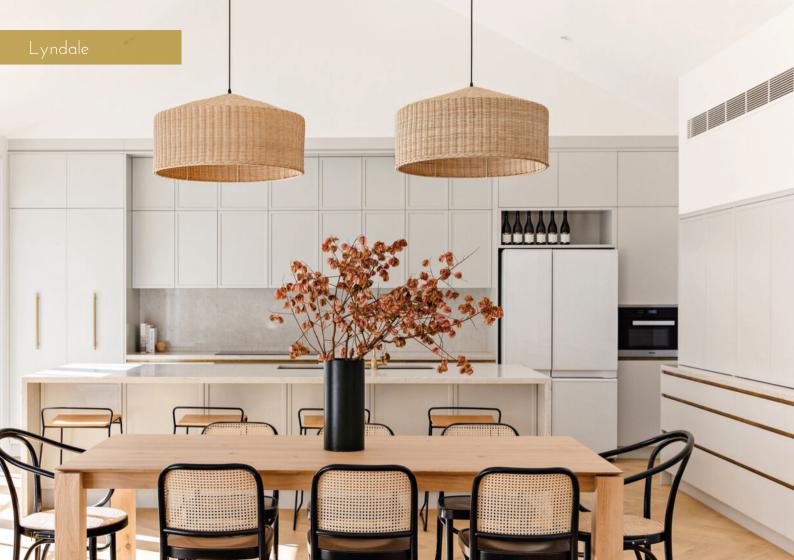

### Lyndale

#### NOTHING DISTURBS THE BALANCE

White color is a proposal for those, who appreciate clarity of forms & universal solutions. Simplicity & consistency allow for gentle & even distribution of accents. The whole design is bound by subtlety creating pure harmony. This kitchen design makes use of front with a practical, milled handle. Open graphite shelves add lightness & originality to the interior.