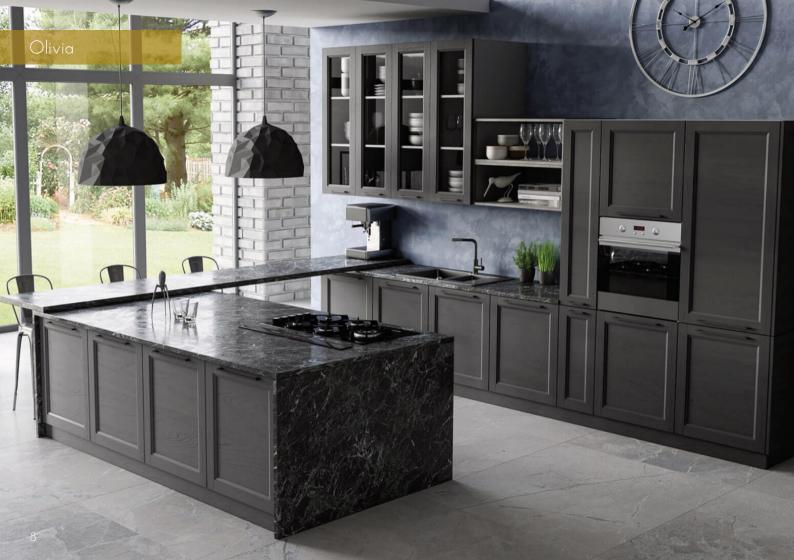

We want to show you, that everything can be achieved & combined. Elegance with coziness, warmth with functionality, modernity with retro elements. The photo shows kitchen design based on luxurious **Olivia** front. Natural materials, such as granite or marble perfectly complements this look.