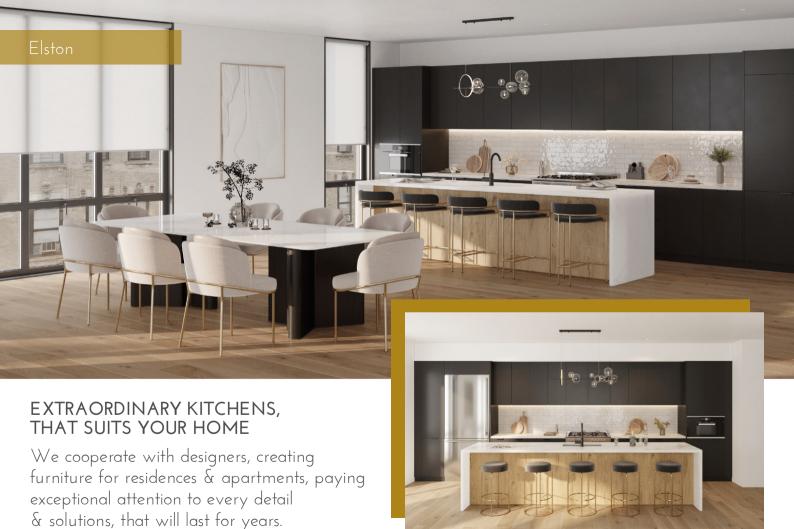

the production of our furniture involves application of the latest technological solutions & use of materials meeting strict quality & ecological standards.

### CONTENTS:

| Elston | kitchen    | 4 - | 7    |
|--------|------------|-----|------|
| Olivia | kitchen    | 8 - | 9    |
| Mc Ka  | ıy kitchen | 10  | - ]] |





| Lyndale kitchen   |    |   |    |
|-------------------|----|---|----|
| Evergreen kitchen | 16 | _ | 20 |
| New York kitchen  | 22 | _ | 23 |

| Mono - Black Oak kitchen | 24 - | - 27 |
|--------------------------|------|------|
| North Coast kitchen      | 28 - | - 29 |
| East Coast kitchen       | 30   |      |









We are not afraid of brave ideas & we appreciate original solutions. The quality that we deliver to our customers is the greatest value for us.













We want to show you, that everything can be achieved & combined. Elegance with coziness, warmth with functionality, modernity with retro elements. The photo shows kitchen design based on luxurious **Olivia** front. Natural materials, such as granite or marble perfectly complements this look.





### Lyndale







#### NOTHING DISTURBS THE BALANCE

White color is a proposal for those, who appreciate clarity of forms & universal solutions. Simplicity & consistency allow for gentle & even distribution of accents. The whole design is bound by subtlety creating pure harmony. This kitchen design makes use of front with a practical, milled handle. Open graphite shelves add lightness & originality to the interior.













Since the quality is built on details, **Calidream** attach