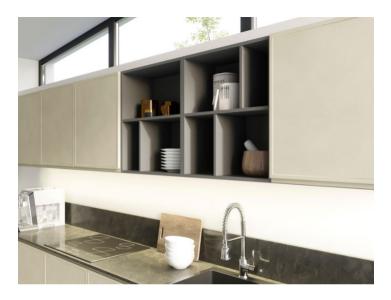

We want to show you, that everything can be achieved & combined. Elegance with coziness, warmth with functionality, modernity with retro elements. The photo shows kitchen design based on luxurious **Olivia** front. Natural materials, such as granite or marble perfectly complements this look.