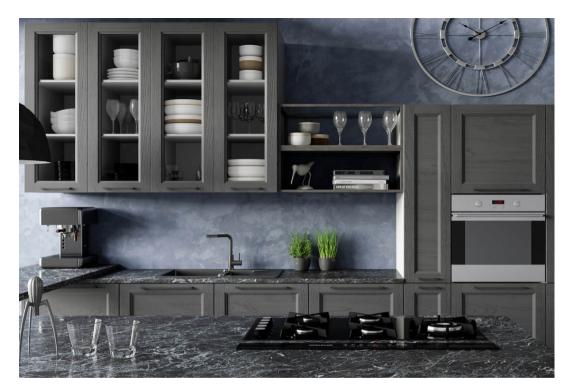

We want to show you, that everything can be achieved & combined. Elegance with coziness, warmth with functionality, modernity with retro elements. The photo shows kitchen design based on luxurious **Olivia** front. Natural materials, such as granite or marble perfectly complements this look.